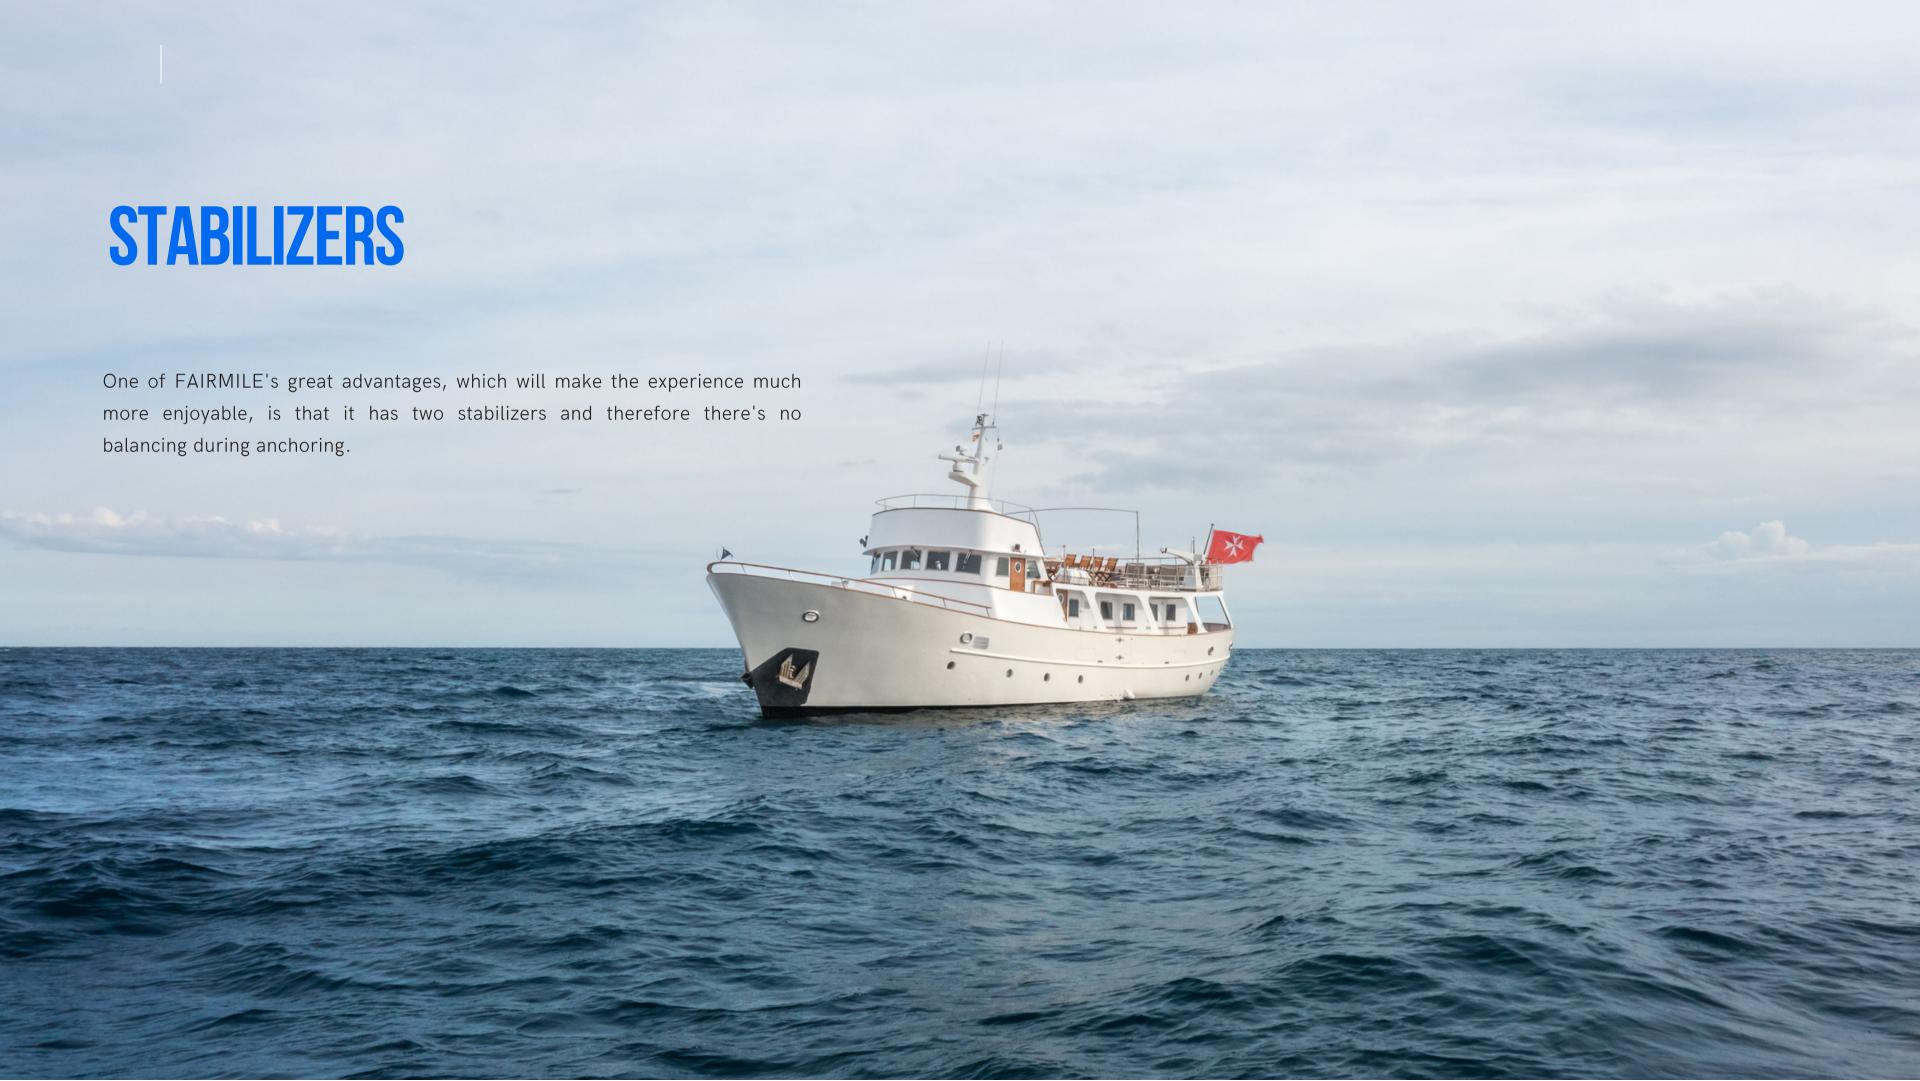

### **SPECIFICATIONS**

**LENGTH:** 22,5 meters

**BEAM:** 6 meters

**DRAFT:** 3,3 meters

**YEAR:** 1962

**LAST REFIT:** 2019-2021

**ENGINES:** 2 engines of 250 HP

CRUISING SPEED: 8 knots
MAX SPEED: 9 knots

**STABILIZERS** 





## **AMENITIES**

AIR CONDITIONING

ICE MACHINE

**BBQ GRILL** 

TV ON EACH CABIN

BIG TV ON THE LIVING ROOM

**BLUETOOTH SONOS SOUNDSYSTEM** 

**HUGE FLYBRIDGE** 









### **ACCOMMODATION**

CABINS: 3

3 double cabins: 2 cabins with double bed and one with two single beds.

NIGHT GUESTS: 6 / DAY GUESTS: 12

11 guests during the day and 6 guests during the night (not taking into account the crew).

WC: 3

Three spacious bathrooms each one with shower.

#### **CREW CABIN**

Rest area for the captain, sailor and chef.

#### LIVING ROOM

Big space