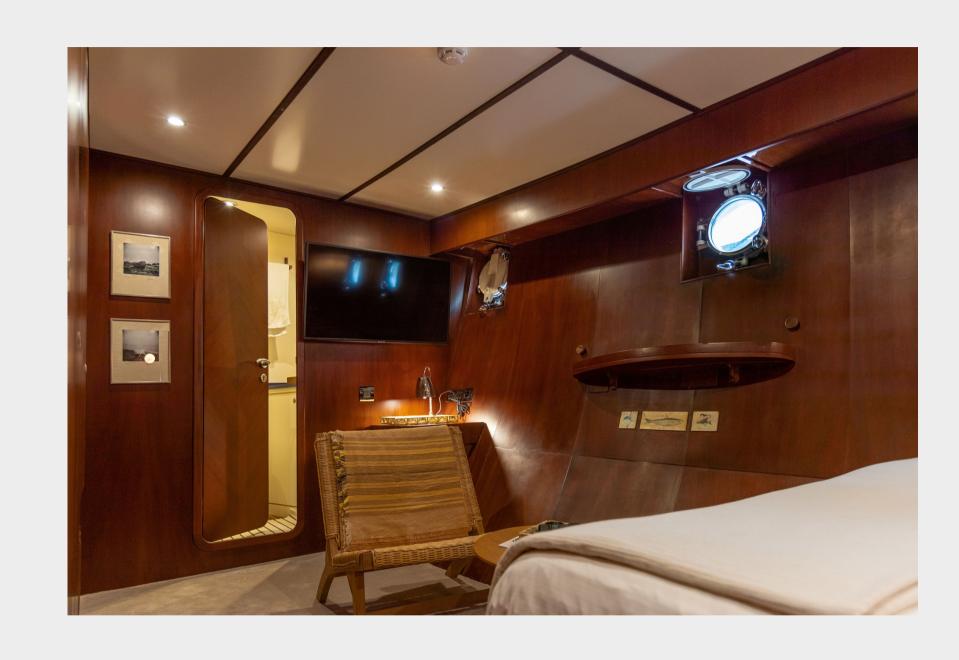

### **ACCOMMODATION**

CABINS: 3

3 double cabins: 2 cabins with double bed and one with two single beds.

NIGHT GUESTS: 6 / DAY GUESTS: 12

11 guests during the day and 6 guests during the night (not taking into account the crew).

WC: 3

Three spacious bathrooms each one with shower.