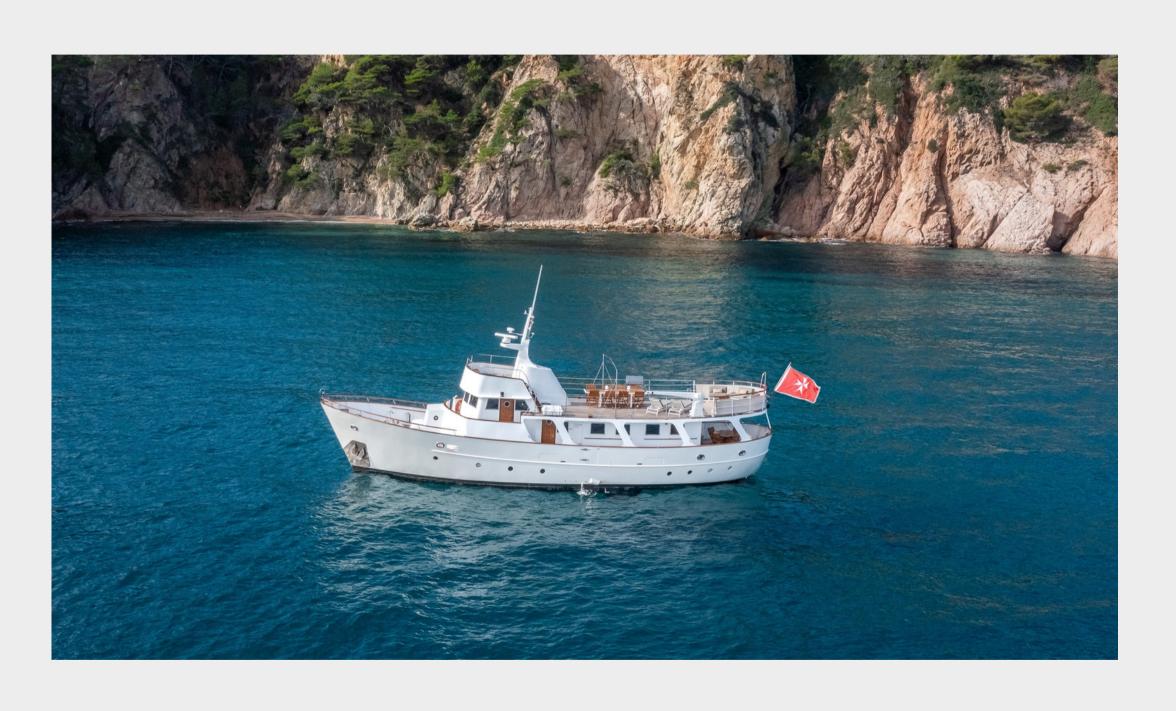

### **SPECIFICATIONS**

**LENGTH:** 22,5 meters

**BEAM:** 6 meters

**DRAFT:** 3,3 meters

**YEAR:** 1962

**LAST REFIT:** 2019-2021

**ENGINES:** 2 engines of 250 HP

CRUISING SPEED: 8 knots
MAX SPEED: 9 knots