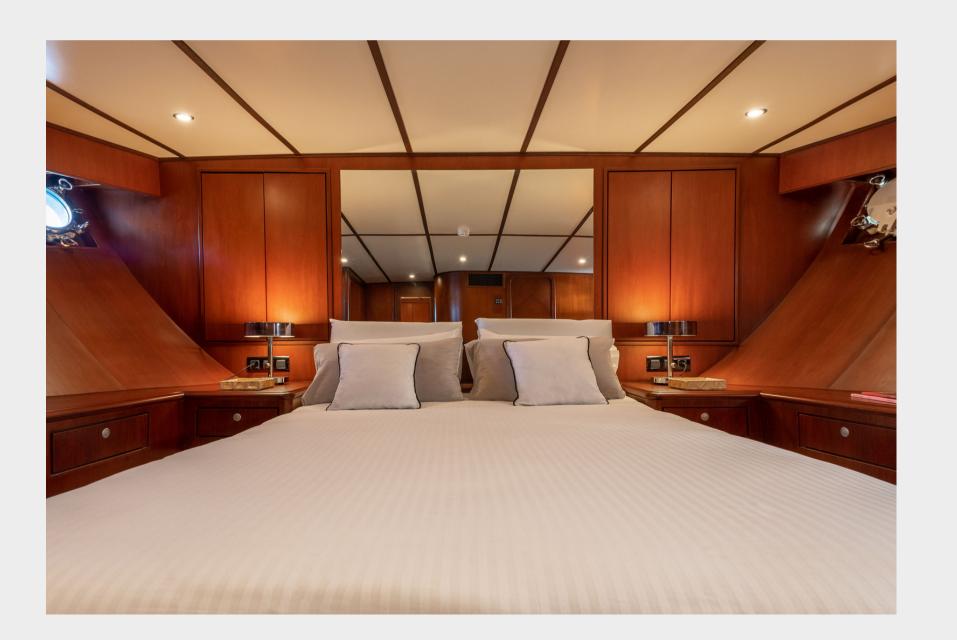

### **ACCOMMODATION**

CABINS: 3

3 double cabins: 2 cabins with double bed and one with two single beds.

NIGHT GUESTS: 6 / DAY GUESTS: 12

11 guests during the day and 6 guests during the night (not taking into account the crew).

WC: 3

Three spacious bathrooms each one with shower.