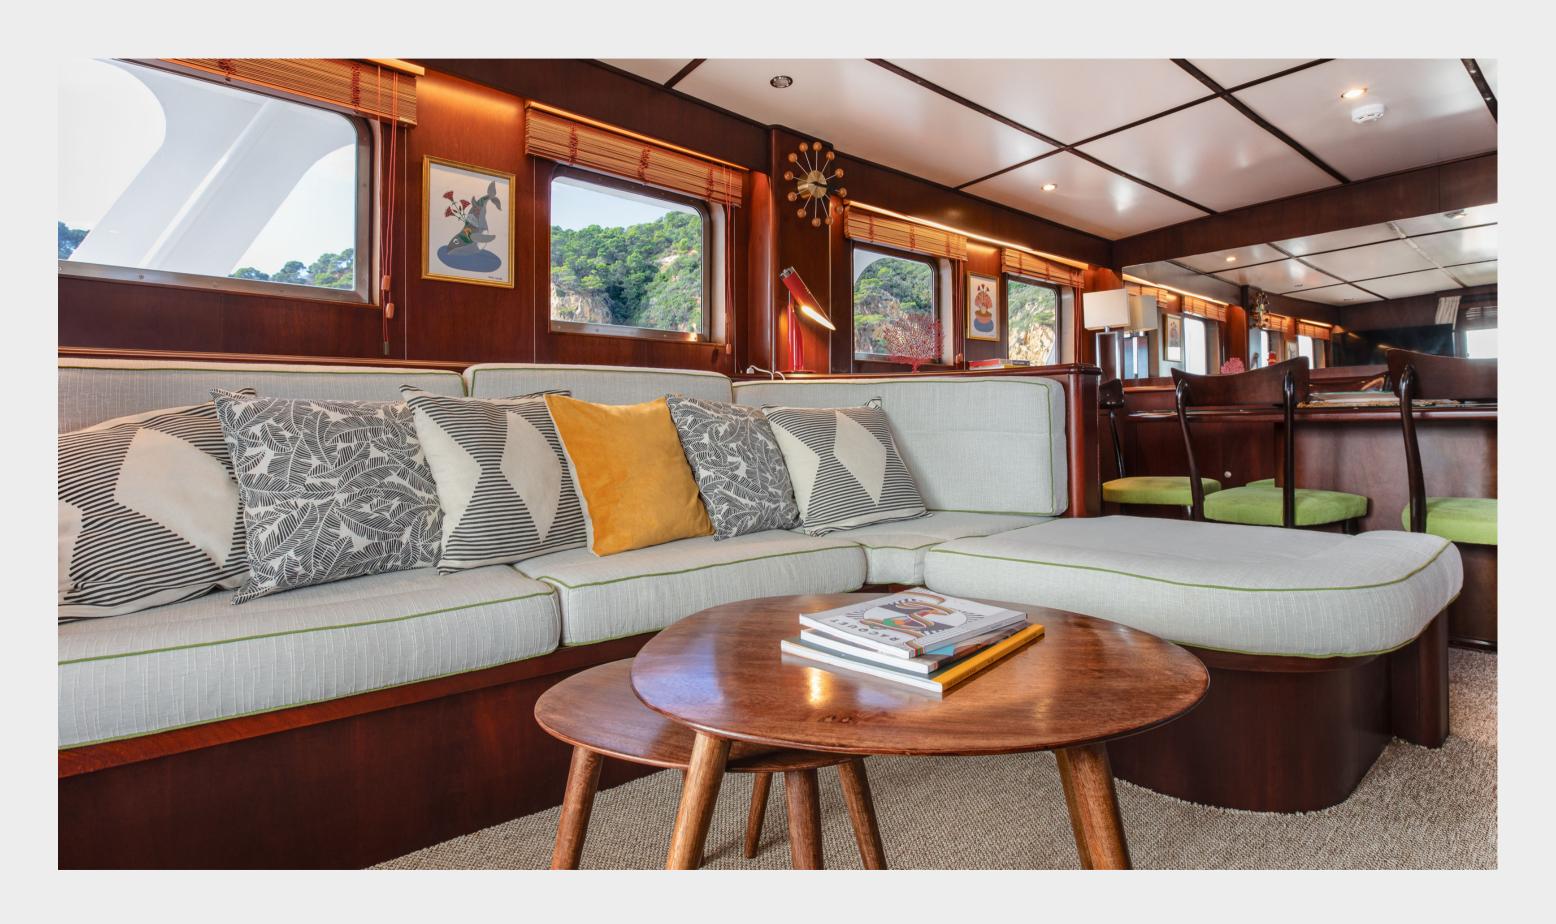

#### LIVING ROOM

Big space with TV, dining table and very comfortable chilling area for the whole family.