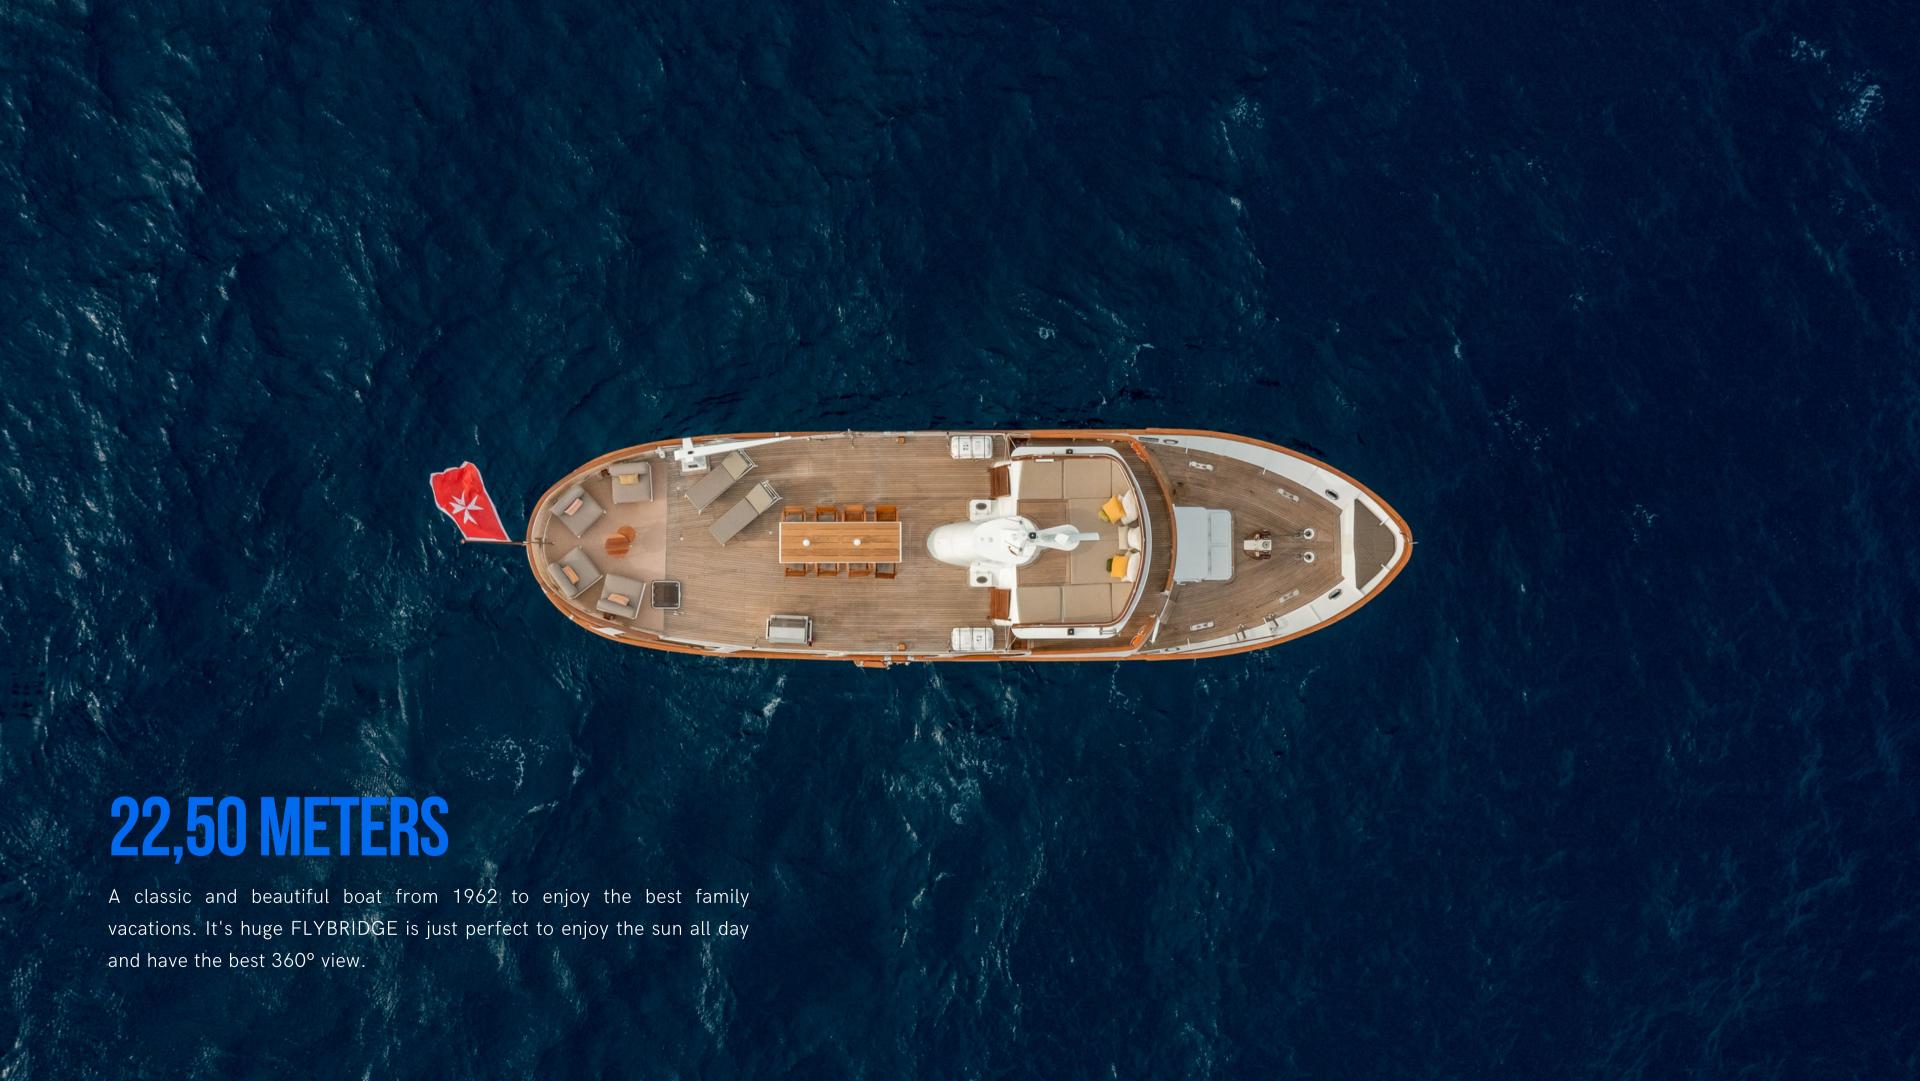

### **SPECIFICATIONS**

**LENGTH:** 22,5 meters

**BEAM:** 6 meters

**DRAFT:** 3,3 meters

**YEAR:** 1962

**LAST REFIT:** 2019-2021

**ENGINES:** 2 engines of 250 HP

CRUISING SPEED: 8 knots
MAX SPEED: 9 knots

#### **FLYBRIDGE**

Huge FLYBRIDGE so you can enjoy the sun and views everytime.