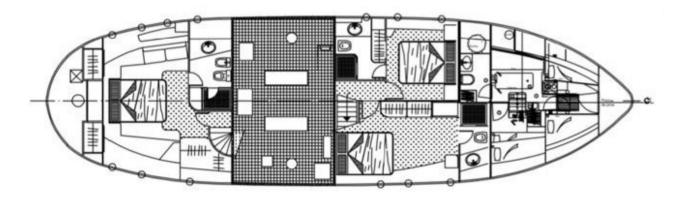

### **ACCOMMODATION**

CABINS: 3

3 double cabins: 2 cabins with double bed and one with two single beds.

NIGHT GUESTS: 6 / DAY GUESTS: 12

11 guests during the day and 6 guests during the night (not taking into account the crew).

WC: 3

Three spacious bathrooms each one with shower.

#### **CREW CABIN**

Rest area for the captain, sailor and chef.