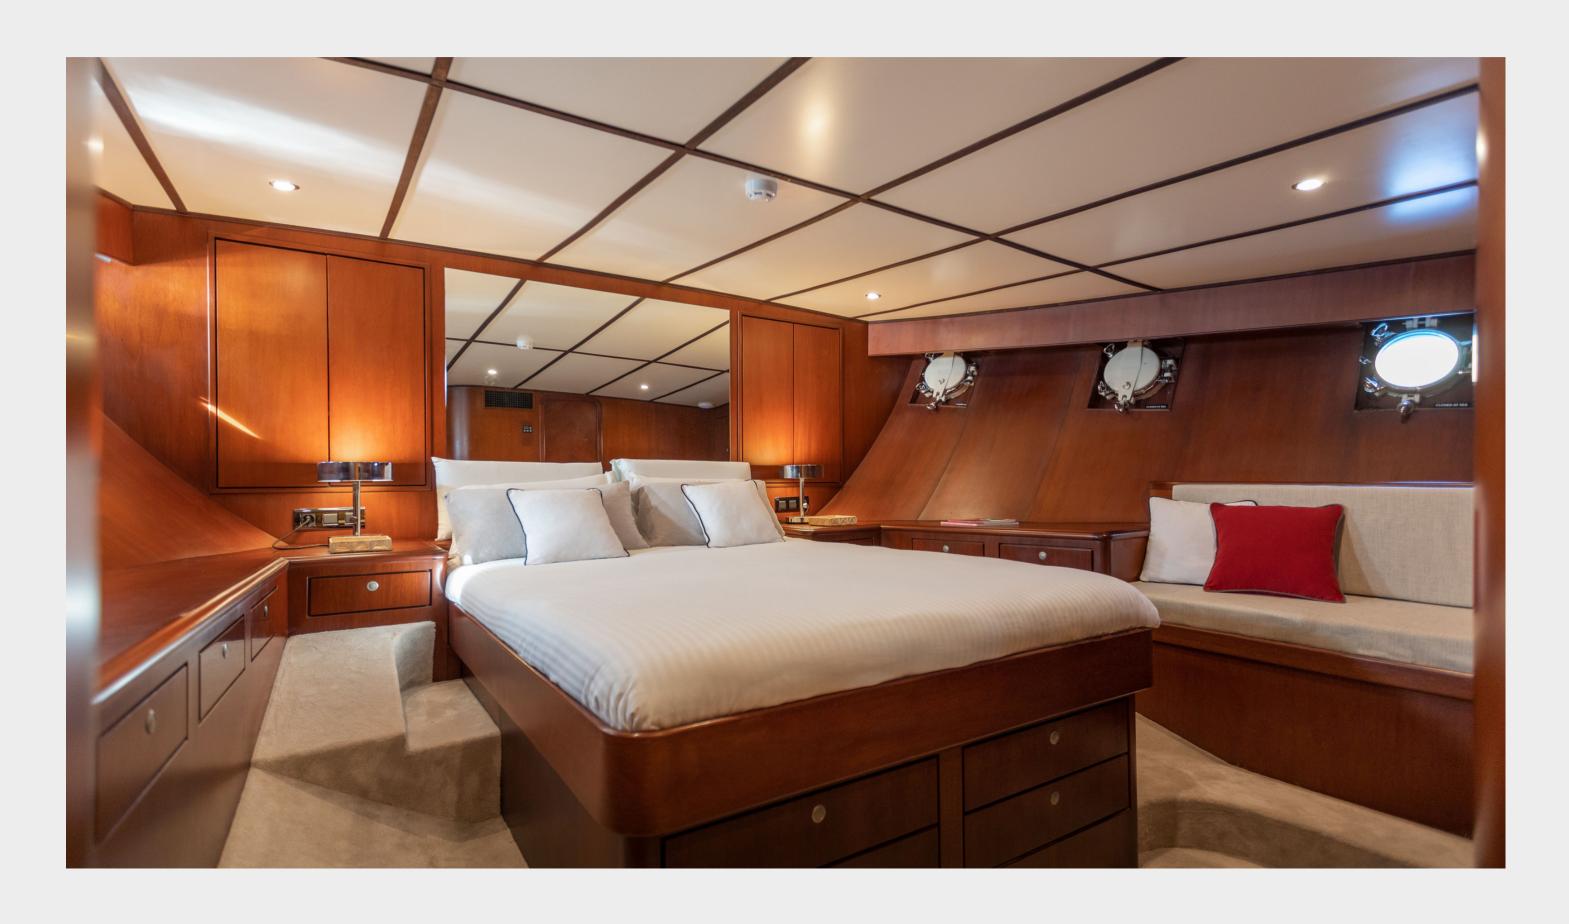

### **ACCOMMODATION**

CABINS: 3

3 double cabins: 2 cabins with double bed and one with two single beds.

NIGHT GUESTS: 6 / DAY GUESTS: 12

11 guests during the day and 6 guests during the night (not taking into account the crew).

WC: 3

Three spacious bathrooms each one with shower.