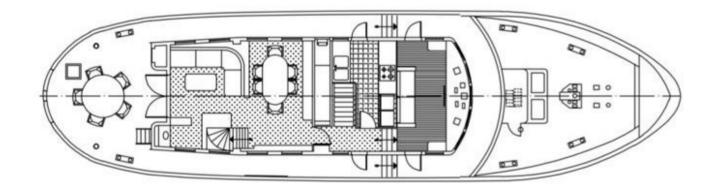

### **ACCOMMODATION**

CABINS: 3

3 double cabins: 2 cabins with double bed and one with two single beds.

NIGHT GUESTS: 6 / DAY GUESTS: 12

11 guests during the day and 6 guests during the night (not taking into account the crew).

WC: 3

Three spacious bathrooms each one with shower.

#### LIVING ROOM

Big space with TV, dining table and very comfortable chilling area for the whole family.

#### **KITCHEN**

Fully equipped with everything you need to prepare the best meals.

#### **FLYBRIDGE**

Huge FLYBRIDGE so you can enjoy the sun and views everytime.