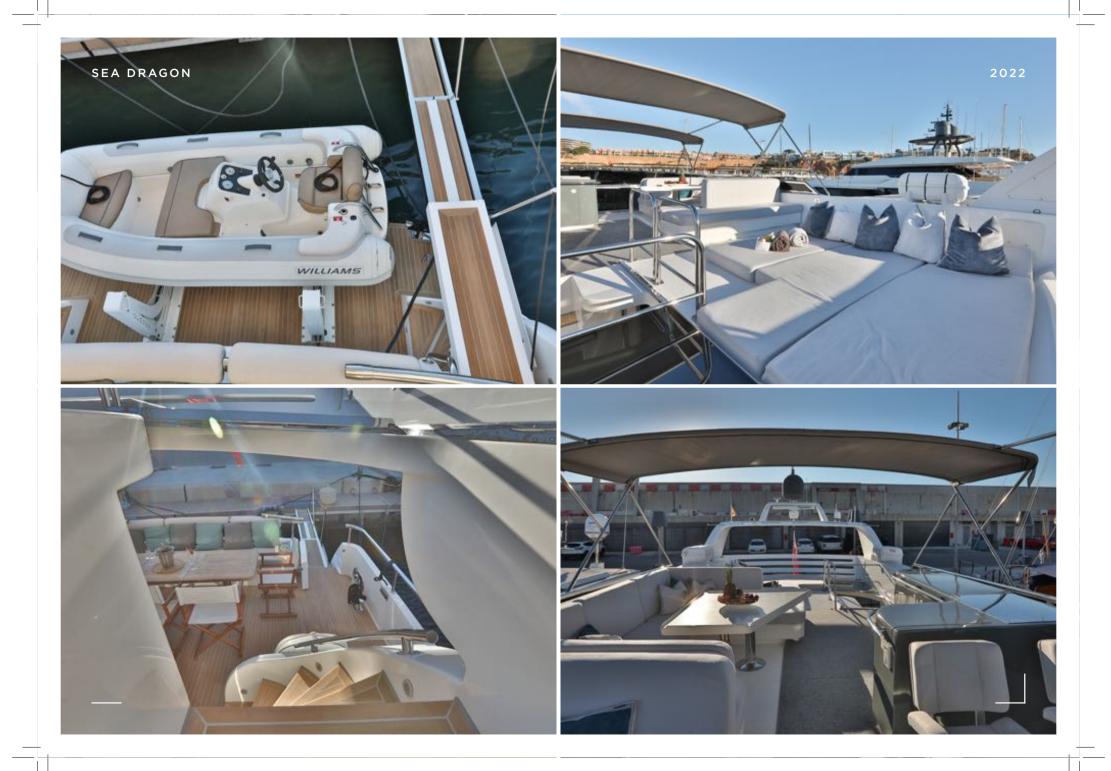

During the refit the crane was removed from the flybridge in favour of a hydraulic tender lift situated on the bathing platform. This reconfiguration led to the opening of previous dead-space and now boasts a huge day bed.

The flybridge also boasts a fixed table and seating area which happens to be right next to the BBQ and drinks fridge allowing for incredible lunches, at the back of the boat there is a great 10-seater outdoor eating area perfect for those evening meals at sea.

There is also a sun-bed on the bow which can be a great place to read a book or simply enjoy the sea whizzing past or dolphin spotting. Sea Dragon is a modernized stately yacht boasting high ceilings and light oak panelled walls, she has huge saloon great for getting out of the sun or watching a movie at night or dare we say it a place to relax and entertain if the weather turns, she has 4 spacious bedrooms Master, VIP, Double and a twin which are all en-suite, there is plenty of space and enough configurations to fit the whole family or friends.