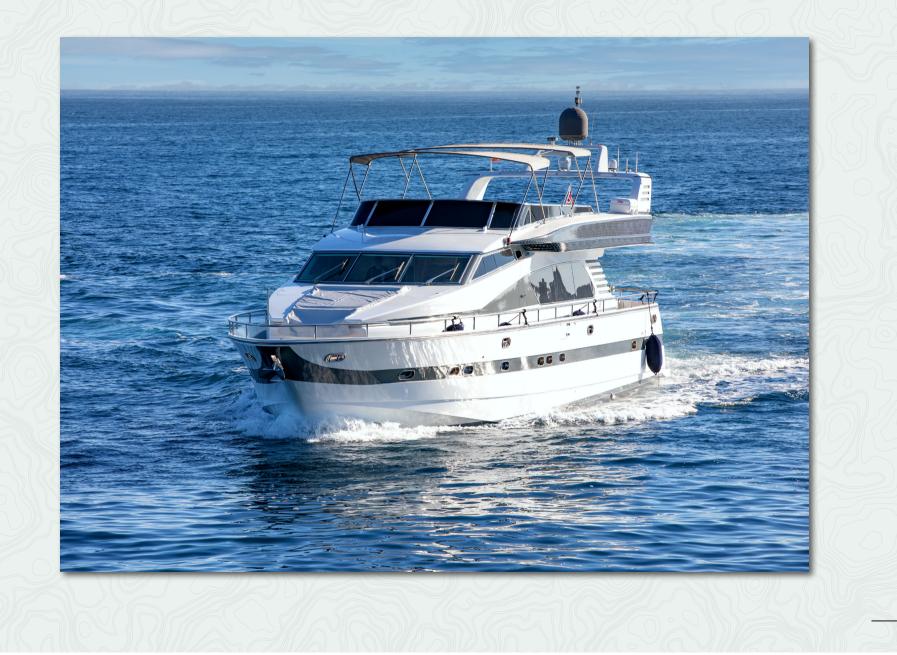

Sea Dragon's home berth is situated in the heart of Palma with a mesmerising cathedral view from her berth.

With 2 powerful 1350 horsepower Caterpillar engines and a top speed of 25 knots, Sea Dragon is the perfect blend of luxury and performance. The inclusion of great water toys such as Jet Rib, Sea Bob, Water Skis, Snorkel Equipment, Donut, and Paddle Boards makes this Yacht a fun hub during your charter.