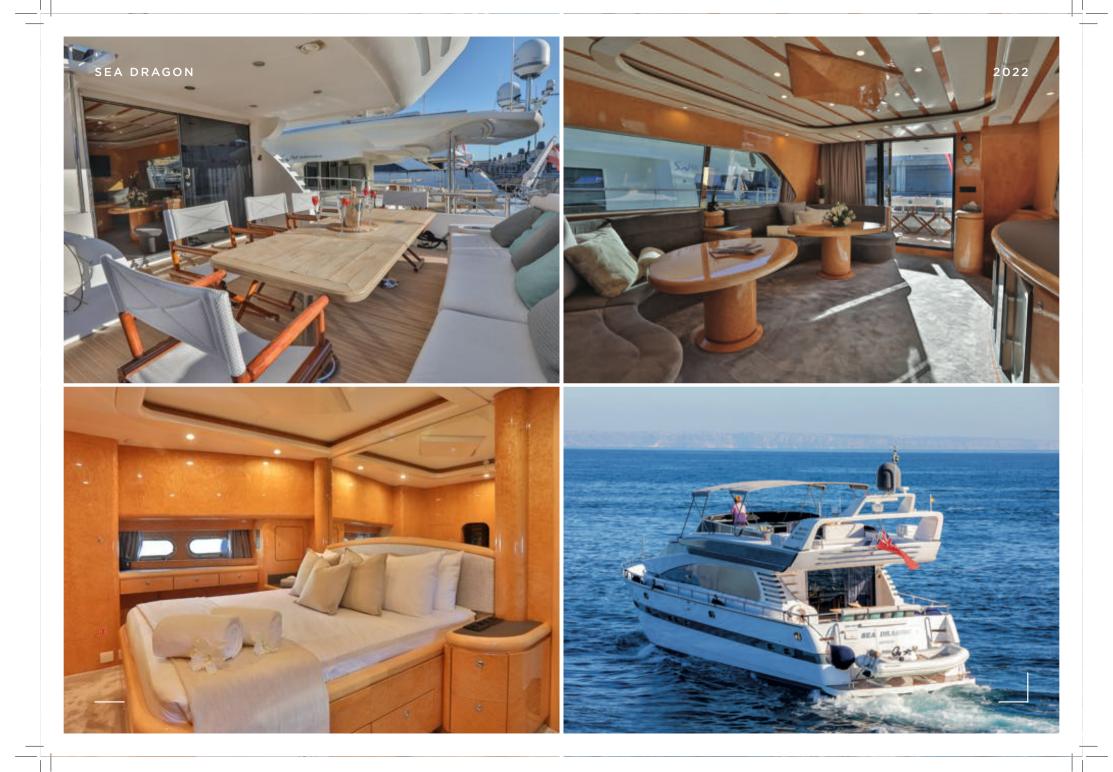

The flybridge also boasts a fixed table and seating area which happens to be right next to the BBQ and drinks fridge allowing for incredible lunches, at the back of the boat there is a great 10-seater outdoor eating area perfect for those evening meals at sea.

There is also a sun-bed on the bow which can be a great place to read a book or simply enjoy the sea whizzing past or dolphin spotting. Sea Dragon is a modernized stately yacht boasting high ceilings and light oak panelled walls, she has huge saloon great for getting out of the sun or watching a movie at night or dare we say it a place to relax and entertain if the weather turns, she has 4 spacious bedrooms Master, VIP, Double and a twin which are all en-suite, there is plenty of space and enough configurations to fit the whole family or friends.

Sea Dragon's home berth is situated in the heart of Palma with a mesmerising cathedral view from her berth.

With 2 powerful 1350 horsepower Caterpillar engines and a top speed of 25 knots, Sea Dragon is the perfect blend of luxury and performance. The inclusion of great water toys such as Jet Rib, Sea Bob, Water Skis, Snorkel Equipment, Donut, and Paddle Boards makes this Yacht a fun hub during your charter.