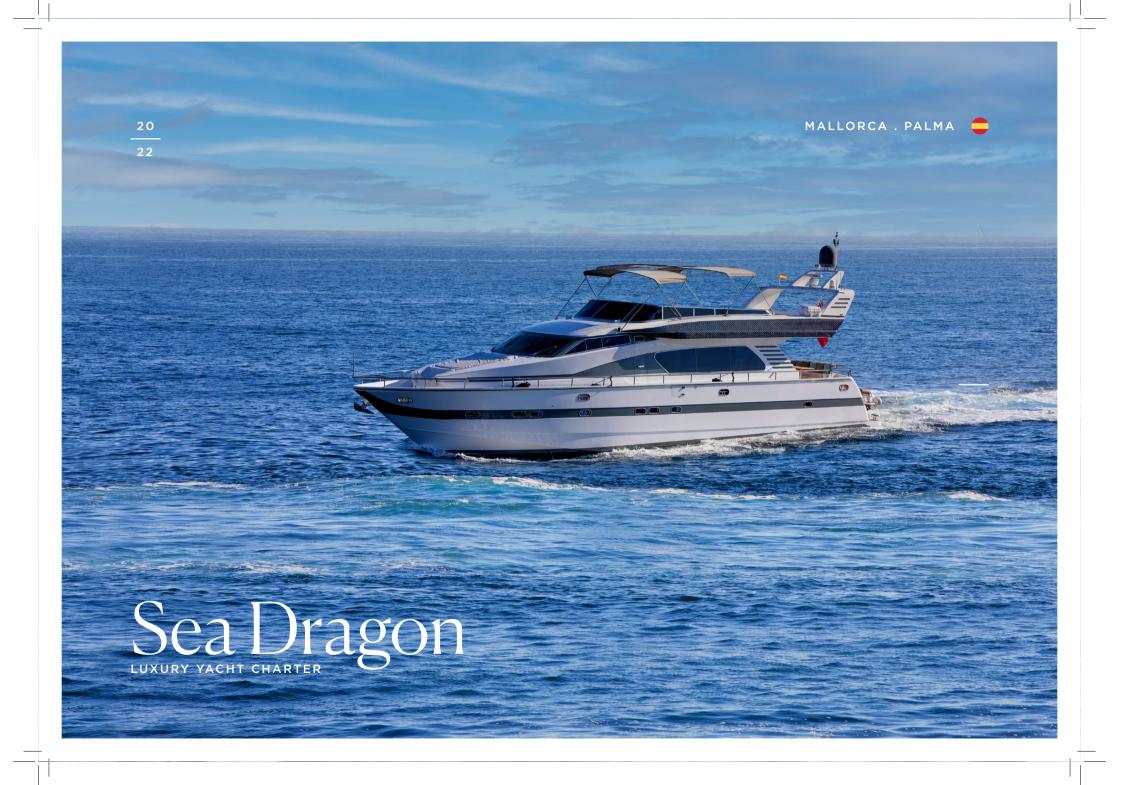

## SEA DRAGON

This classic Elegance 76' is not what she seems! The 1998 build underwent a FULL and EXTENSIVE refit in 2021/22 and although she still boasts all the excellent design features, she has been brought up to the new modern standards with style comfort and technology.

Sea Dragon's home berth is situated in the heart of Palma with a mesmerising cathedral view from her berth.

With 2 powerful 1350 horsepower Caterpillar engines and a top speed of 25 knots, Sea Dragon is the perfect blend of luxury and performance. The inclusion of great water toys such as Jet Rib, Sea Bob, Water Skis, Snorkel Equipment, Donut, and Paddle Boards makes this Yacht a fun hub during your charter.

2022

20

MALLORCA . PALMA 🛑