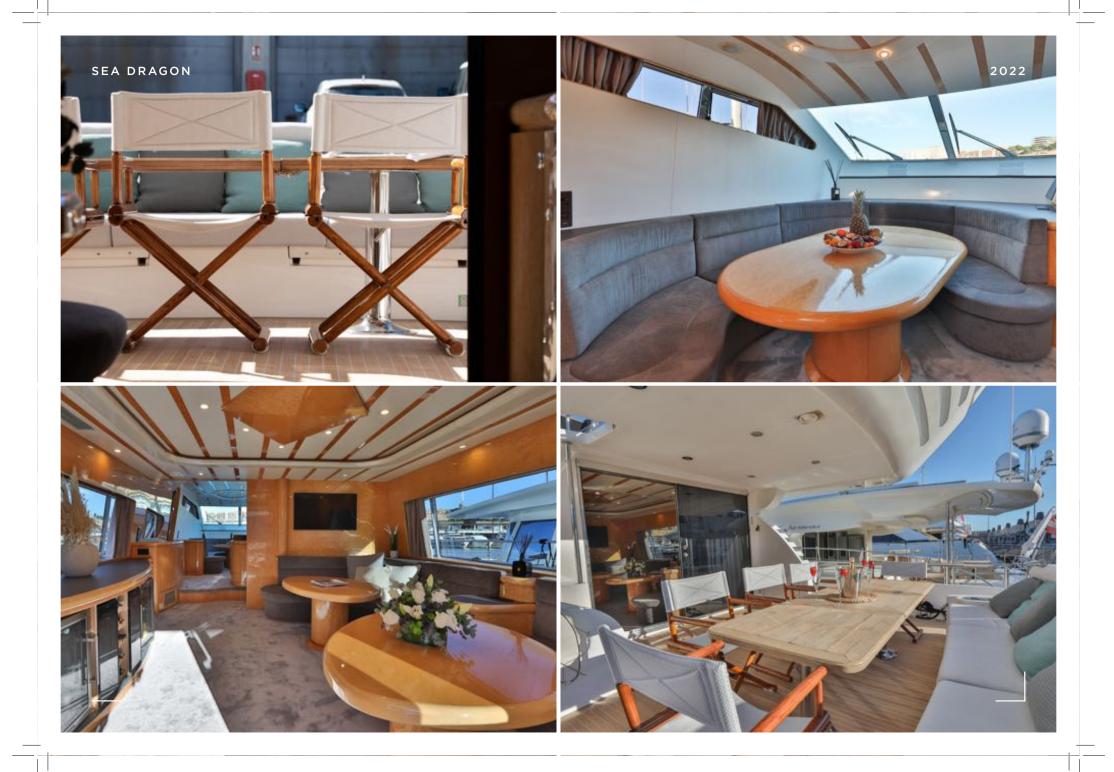

The flybridge also boasts a fixed table and seating area which happens to be right next to the BBQ and drinks fridge allowing for incredible lunches, at the back of the boat there is a great 10-seater outdoor eating area perfect for those evening meals at sea.

There is also a sun-bed on the bow which can be a great place to read a book or simply enjoy the sea whizzing past or dolphin spotting. Sea Dragon is a modernized stately yacht boasting high ceilings and light oak panelled walls, she has huge saloon great for getting out of the sun or watching a movie at night or dare we say it a place to relax and entertain if the weather turns, she has 4 spacious bedrooms Master, VIP, Double and a twin which are all en-suite, there is plenty of space and enough configurations to fit the whole family or friends.