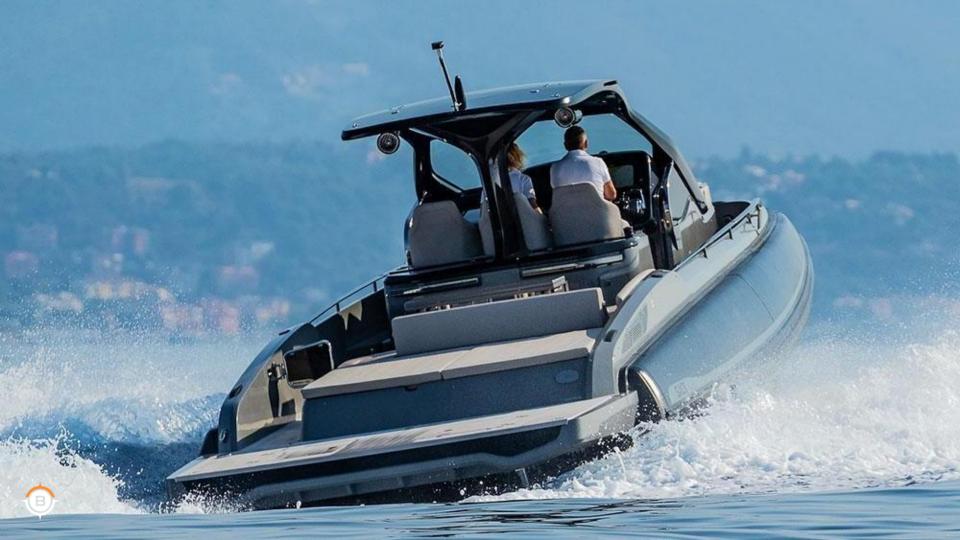

#### description.

**SINNER AS I AM** - Sacs Rebel 40 is a very nice boat for day trips around the island in a combination of the speed and outdoor living area, she is also located in PortCalanova.

Her cruising speed is 25 knots and the maximum speed is 40 knots. With a unique exterior design, she is the perfect fit for a day out on the water.

## exterior.