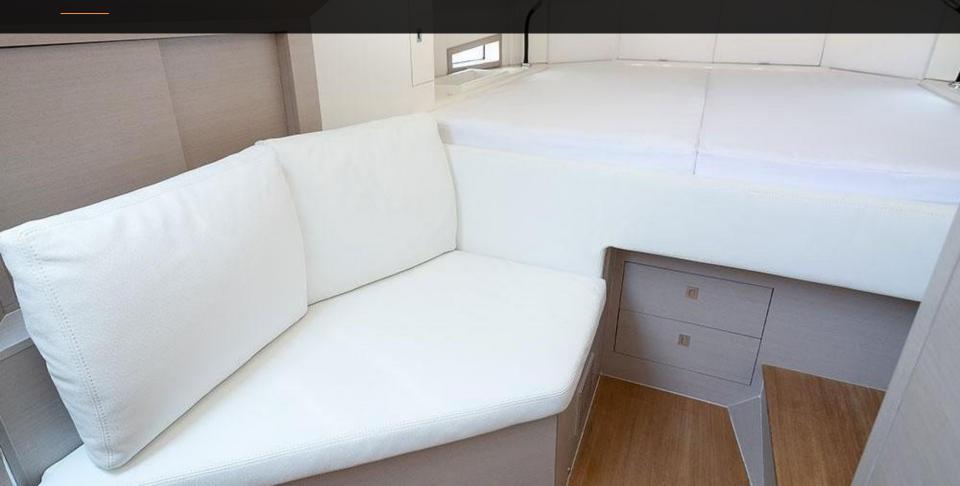

## interior.

| Number of cabins  | 2           |
|-------------------|-------------|
| Bed configuration | 2 double    |
| Number of guests  | 4 sleeping  |
|                   | 12 cruising |
|                   |             |