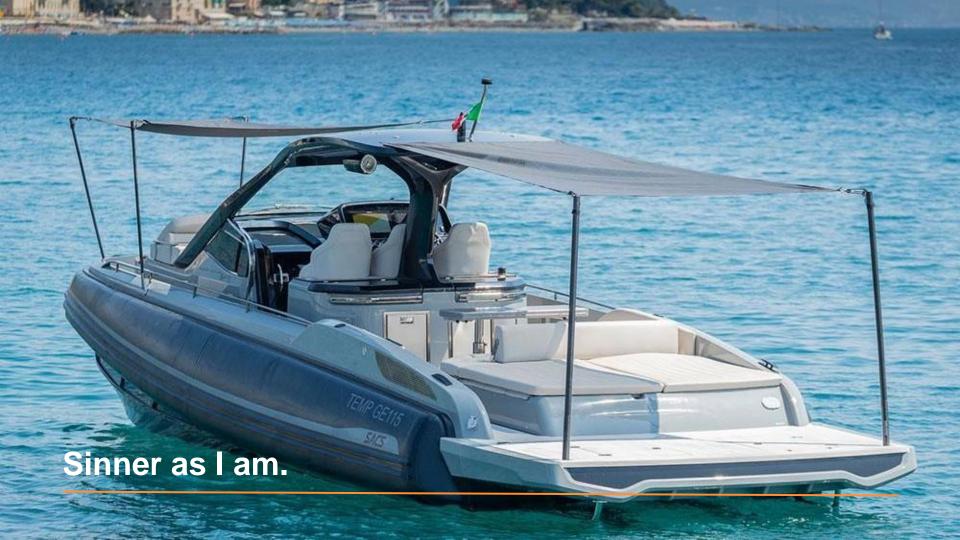

#### description.

**SINNER AS I AM** - Sacs Rebel 40 is a very nice boat for day trips around the island in a combination of the speed and outdoor living area, she is also located in PortCalanova.

Her cruising speed is 25 knots and the maximum speed is 40 knots. With a unique exterior design, she is the perfect fit for a day out on the water.

Come and discover the beauty of the Balearics on board **Sinner as I am!** 