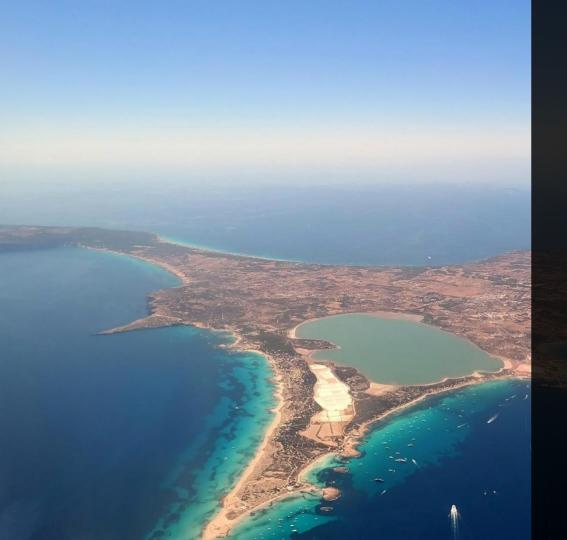

#### Ø Balearics

Off the coast of eastern Spain is the Balearic Islands' archipelago with its warm Mediterranean weather, sandy beaches and dramatic coastline. The Balearic Island chain of Majorca (Mallorca), Minorca (Menorca), Ibiza and Formentera sits in the western Mediterranean.

Watch the unforgettable sunsets from the high point at Es Vedra near Cala d'Hort, Ibiza, enjoy old Spain in the historic Port d'Alcudia, Majorca, or relax on Playa de Ses Illetes in Formentera - The Balearics have it all!