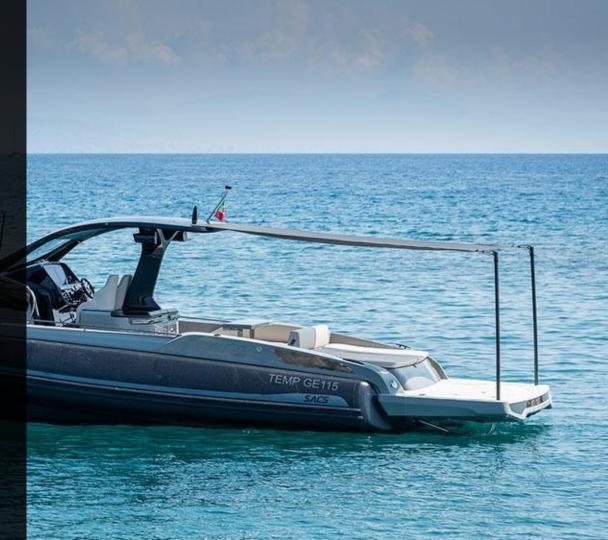

#### description.

**SINNER AS I AM** - Sacs Rebel 40 is a very nice boat for day trips around the island in a combination of the speed and outdoor living area, she is also located in PortCalanova.

Her cruising speed is 25 knots and the maximum speed is 40 knots. With a unique exterior design, she is the perfect fit for a day out on the water.

Come and discover the beauty of the Balearics on board **Sinner as I am!** 





#### cruising area.

#### Ø Balearics

Off the coast of eastern Spain is the Balearic Islands' archipelago with its warm Mediterranean weather, sandy beaches and dramatic coastline. The Balearic Island chain of Majorca (Mallorca), Minorca (Menorca), Ibiza and Formentera sits in the western Mediterranean.

Watch the unforgettable sunsets from the high point at Es Vedra near Cala d'Hort, Ibiza, enjoy old Spain in the historic Port d'Alcudia, Majorca, or relax on Playa de Ses Illetes in Formentera - The Balearics have it all!

TORMENTA is waiting to welcome her guests in Mallorca, the perfect place to start a Balearic cruise!

## exterior.







## interior.





# specifications.

### accommodation.

| Length         | 12,32 m  |
|----------------|----------|
| Beam           | 3,96 m