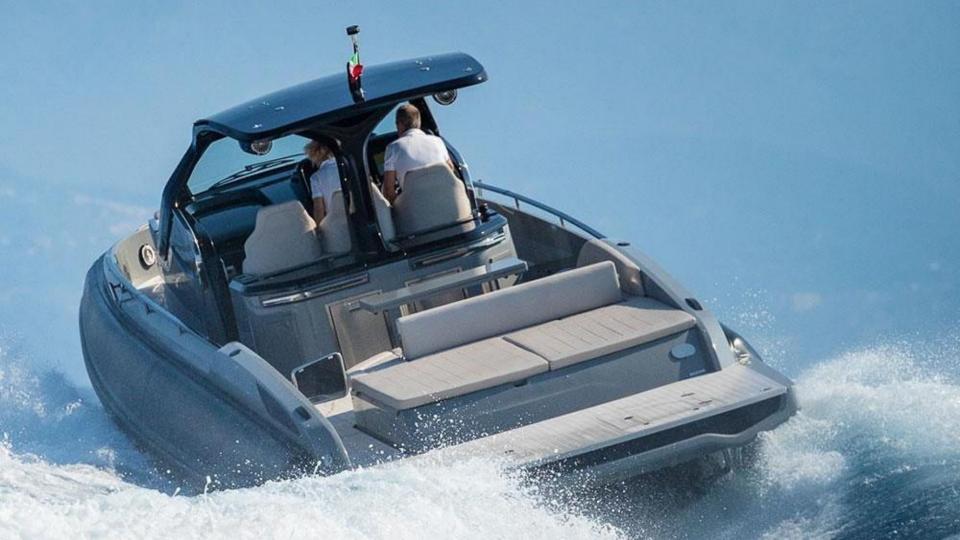

#### description.

**SINNER AS I AM** - Sacs Rebel 40 is a very nice boat for day trips around the island in a combination of the speed and outdoor living area, she is also located in PortCalanova.

Her cruising speed is 25 knots and the maximum speed is 40 knots. With a unique exterior design, she is the perfect fit for a day out on the water.

## exterior.