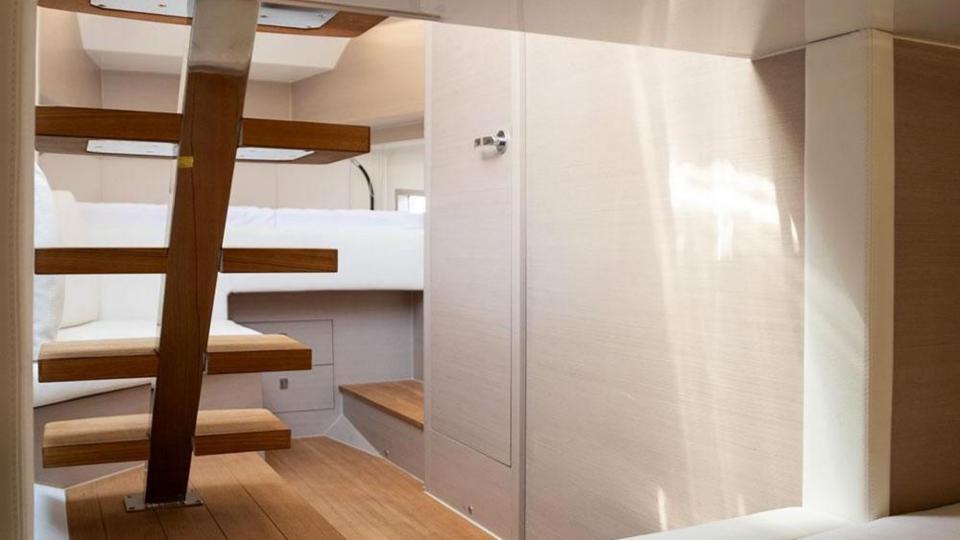

## interior.

| Number of cabins  | 2           |
|-------------------|-------------|
| Bed configuration | 2 double    |
| Number of guests  | 4 sleeping  |
|                   | 12 cruising |
|                   |             |