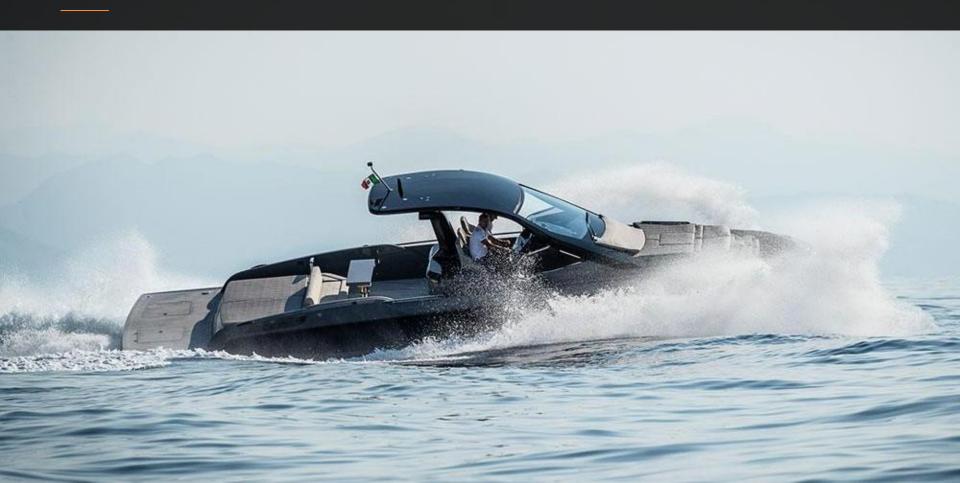

#### description.

**SINNER AS I AM** - Sacs Rebel 40 is a very nice boat for day trips around the island in a combination of the speed and outdoor living area, she is also located in PortCalanova.

Her cruising speed is 25 knots and the maximum speed is 40 knots. With a unique exterior design, she is the perfect fit for a day out on the water.